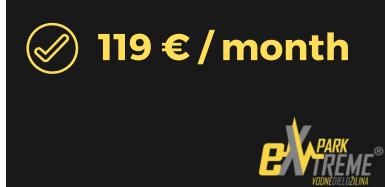

#### **ADVERTISING SERVICES**

| SERVICE                | MINIMUM RENTAL<br>PERIOD | PRICE         | SEASON          |
|------------------------|--------------------------|---------------|-----------------|
| BANNER                 | 3 months                 | 89€/month     | YEARLY          |
| BEACH FLAG             | 1 month                  | 119 € / month | SPRING - SUMMER |
| COMPANY LOGO           | 3 months                 | 49€/month     | YEARLY          |
| SPOT IN FITNESS CENTER | 1 month                  | 59 € / month  | YEARLY          |
| SPOT IN SUMMER CINEMA  | 1 month                  | 99€/month     | SUMMER          |