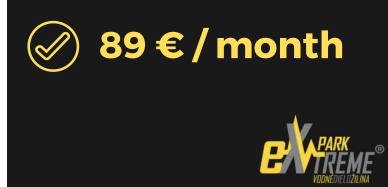

#### **ADVERTISING SERVICES**

| SERVICE                | MINIMUM RENTAL<br>PERIOD | PRICE         | SEASON          |
|------------------------|--------------------------|---------------|-----------------|
| BANNER                 | 3 months                 | 89€/month     | YEARLY          |
| BEACH FLAG             | 1 month                  | 119 € / month | SPRING - SUMMER |
| COMPANY LOGO           | 3 months                 | 49€/month     | YEARLY          |
| SPOT IN FITNESS CENTER | 1 month                  | 59 € / month  | YEARLY          |
| SPOT IN SUMMER CINEMA  | 1 month                  | 99€/month     | SUMMER          |