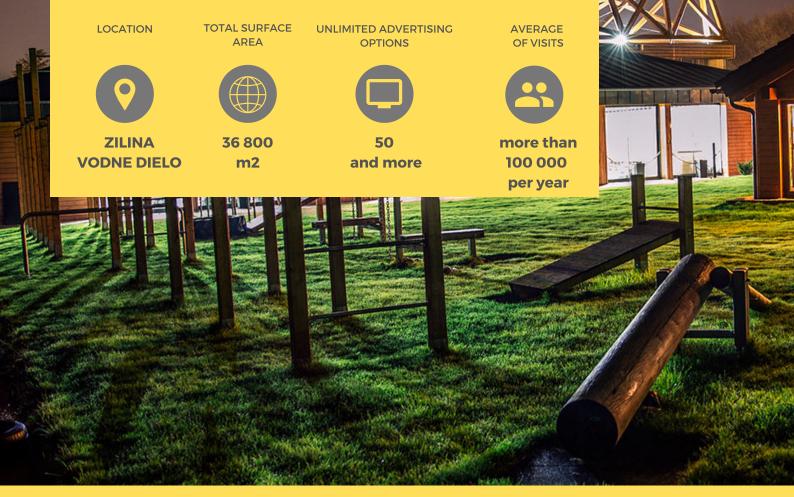

# PACKAGES Advertising services

MAKE YOUR BUSINESS VISIBLE !

The eXtreme park area is of a compact complex of sports fields, a beach, relaxation zones and the right sports atmosphere.